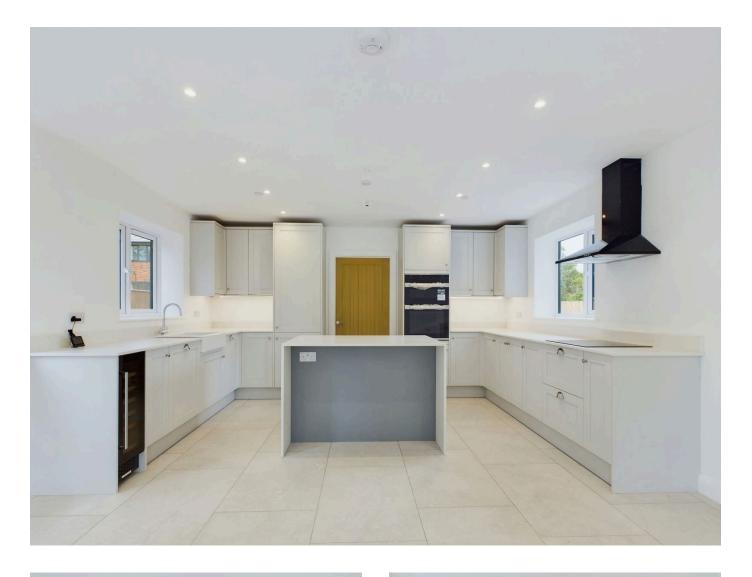

## The property is complete with:

- 10 year NHBC warranty
- · Quality shaker style fitted kitchen
- Integrated appliances & quartz worktops
- uPVC anthracite grey windows and composite front door
- Air source heating making the properties energy efficient
- Underfloor heating to the ground floor
- Floor tiles to kitchen /diner/family/ downstairs cloaks and utility
- Private driveways with ample off road parking
- · Aluminium bi-folding doors
- Sectional aluminium electric garage doors in anthracite grey with entry fobs