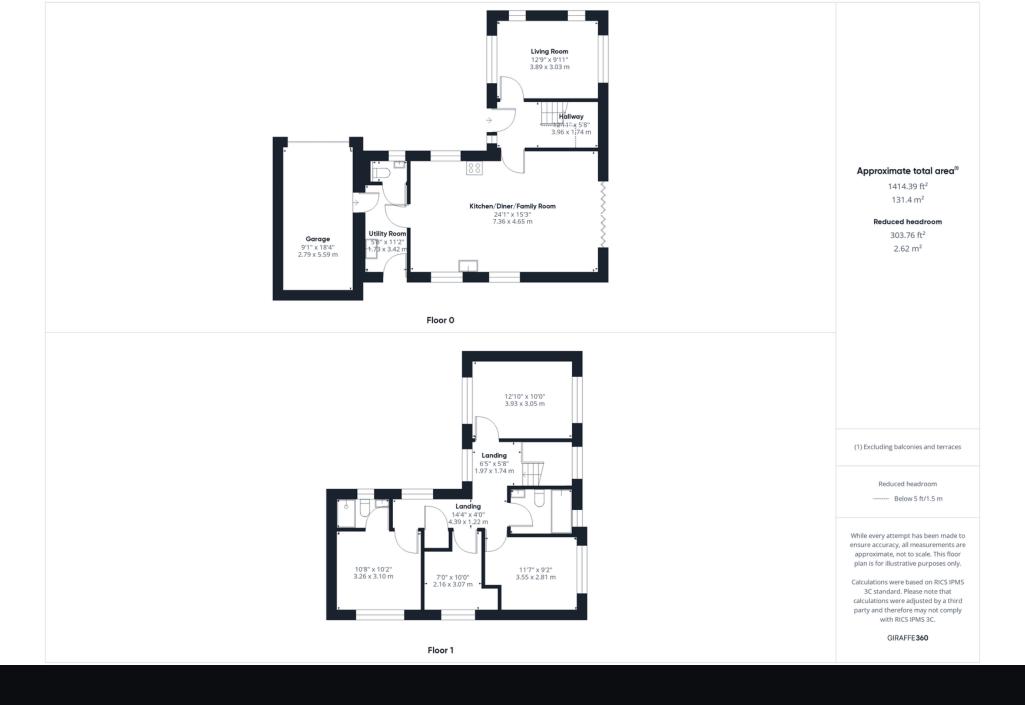

Each property in Maes Erw Isaf boasts a meticulously planned, high-specification finish, combining contemporary design with comfort and style to offer a truly superior living experience. Each property includes ample parking for multiple vehicles, air source heating system and underfloor heating. Whether you're drawn to the scenic village location or the refined craftsmanship of these homes, Maes Erw Isaf offers an unparalleled opportunity to embrace an elevated lifestyle.

## The property is complete with:

- 10 year NHBC warranty
- · Quality shaker style fitted kitchen
- Integrated appliances & quartz worktops
- uPVC anthracite grey windows and composite front door
- Air source heating making the properties energy efficient
- Underfloor heating to the ground floor
- Floor tiles to kitchen /diner/family/ downstairs cloaks and utility
- Private driveways with ample off road parking
- · Aluminium bi-folding doors
- Sectional aluminium electric garage doors in anthracite grey with entry fobs